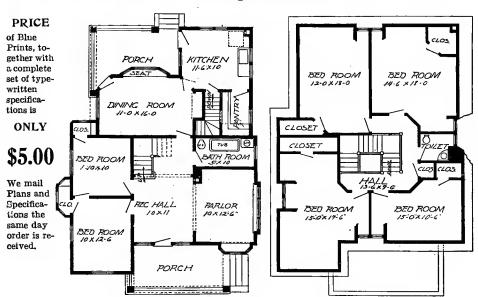

Design No. 2003

First Floor Plan

Second Floor Plan

#### Size: Width, 19 feet 10 inches; length, 38 feet, exclusive of porches

Blue prints consist of basement plan; first and second floor plans; front, two side elevations; wall sections and all necessary interior details. Specifications consist of about twenty pages of typewritten matter.

Full and complete working plans and specifications of this house will be furnished for \$5.00. Cost of this house is from about \$2,550,00 to about \$2,800.00, according to the locality in which it is built.